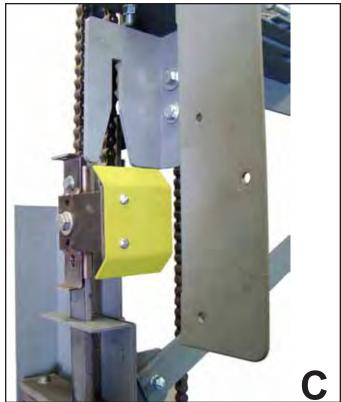

- (1) Gate Contact
- (1) Gate Contact Hardware Kit #150 (Part #94-000150)

- **A** Attach the Weight Stop Guide to the Gate Guide.
- **B** Attach the Cross Angle Bracket and Gate Contact Mounting Bracket to the Gate Guide. You may be required to drill a 13/32" hole in the Cross Angle.
- **C** Using the Gate Contact Cam as a template, drill two (2) 7/32" holes in the Contact Cam Arm and attach the Gate Contact Cam to the Contact Cam Arm.

#### **CAR GATE CONTACT RETROFIT**

**D** - Attach the Gate Contact to the Gate Contact Mounting Bracket. The Gate Contact actuation arm will extend through the rectangular opening in the Gate Contact Mounting Bracket.