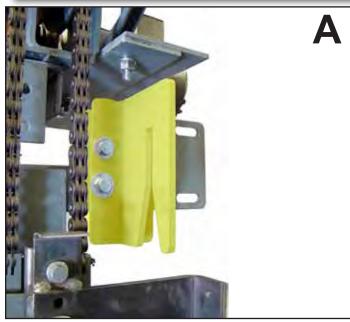

- (1) Gate Contact
- (1) Gate Contact Hardware Kit #150 (Part #94-000150)

- **A** Attach the Weight Stop Guide to the Gate Guide.
- **B** Attach the Cross Angle Bracket and Gate Contact Mounting Bracket to the Gate Guide. You may be required to drill a 13/32" hole in the Cross Angle.
- **C** Using the Gate Contact Cam as a template, drill two (2) 7/32" holes in the Contact Cam Arm and attach the Gate Contact Cam to the Contact Cam Arm.