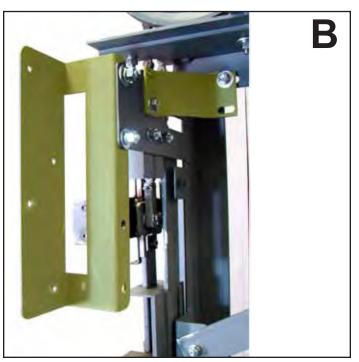

- (1) Gate Contact
- (1) Gate Contact Hardware Kit #150 (Part #94-000150)

- **A** Attach the Weight Stop Guide to the Gate Guide.
- **B** Attach the Cross Angle Bracket and Gate Contact Mounting Bracket to the Gate Guide. You may be required to drill a 13/32" hole in the Cross Angle.
- **C** Using the Gate Contact Cam as a template, drill two (2) 7/32" holes in the Contact Cam Arm and attach the Gate Contact Cam to the Contact Cam Arm.