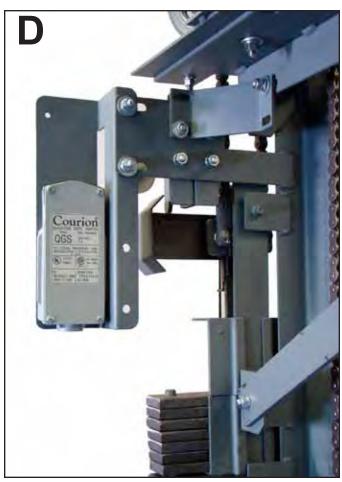

#### **CAR GATE CONTACT RETROFIT**

**D** - Attach the Gate Contact to the Gate Contact Mounting Bracket. The Gate Contact actuation arm will extend through the rectangular opening in the Gate Contact Mounting Bracket.