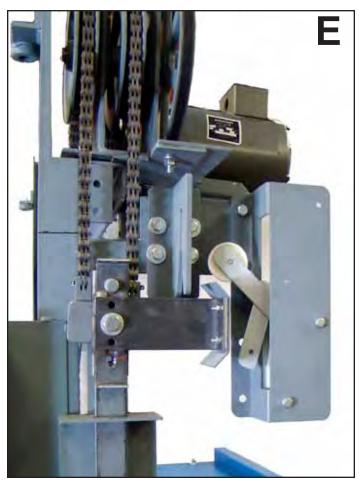

**E** - Adjust the Position of the Gate Contact to insure that the Gate Contact actuator arm is rotated to within 1/8" of it's full travel when in contact with the Gate Contact Cam (Gate in FULL CLOSE position).

**IMPORTANT** - Be absolutely sure to retain some travel of the contact actuator arm to avoid binding the Gate Contact Cam and actuator arm roller.

**ADJUSTMENT** - When the Gate is in the FULL CLOSE position, the Gate Contact Cam Arm should be located 3-3/4" below the Operator Mounting Plate. If this is not the case, adjust gate chains accordingly. Properly adjusted, the Gate Contact should open at approximately 1-1/2" of gate opening.