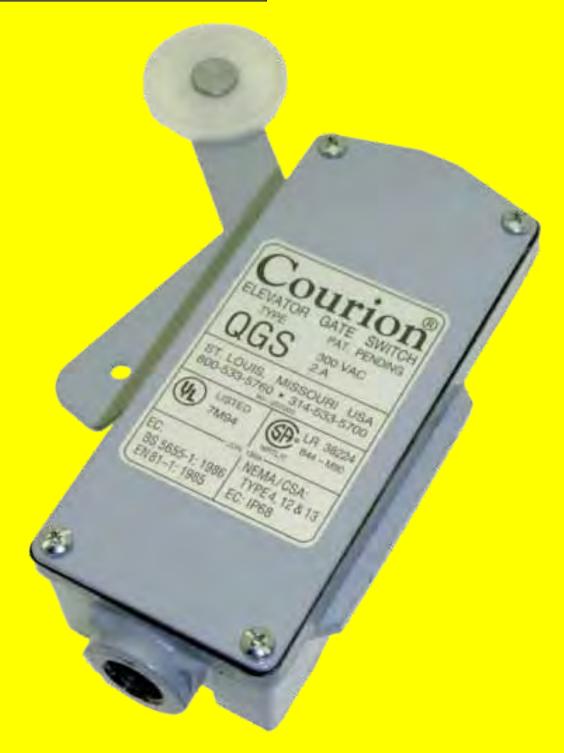

- (1) Gate Contact
- (1) Gate Contact Hardware Kit #150 (Part #94-000150)

- **A** Attach the Weight Stop Guide to the Gate Guide.
- **B** Attach the Cross Angle Bracket and Gate Contact Mounting Bracket to the Gate Guide. You may be required to drill a 13/32" hole in the Cross Angle.
- **C** Using the Gate Contact Cam as a template, drill two (2) 7/32" holes in the Contact Cam Arm and attach the Gate Contact Cam to the Contact Cam Arm.