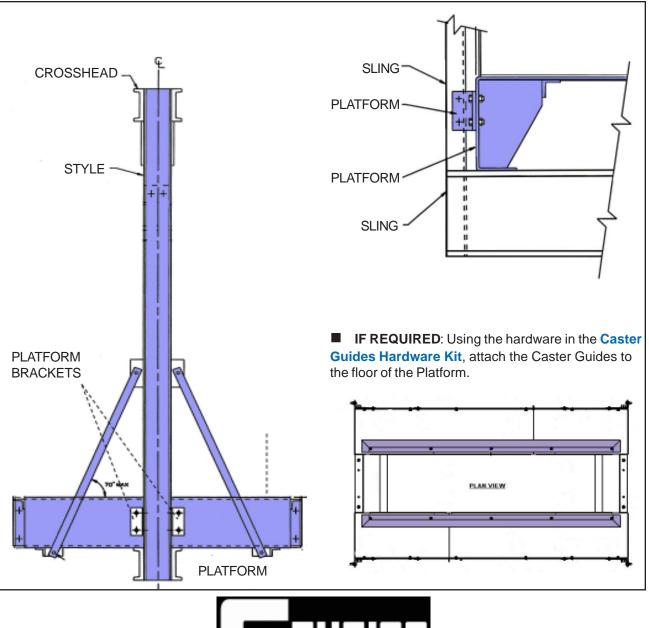

OPENING QUALITY DOORS AROUND THE WORLD

JOB NAME:

JOB LOCATION:

COURION JOB #:

LIFT #:

Cart-Matic<sub>©-Car Enclosure</sub> Installation Instructions

www.couriondoors.com

| Cart-Matio | © Installation Instructions                                                                                                                                                                             |  |
|------------|---------------------------------------------------------------------------------------------------------------------------------------------------------------------------------------------------------|--|
| Step<br>1  | <b>PLATFORM</b> - Attach the Platform to the elevator Sling and place suitable temporary flooring material on the Platform to create a solid and safe working surface. <b>See Courion GDI Drawings.</b> |  |

■ Using the mounting hardware found in the **Platform Bracket Hardware Kit** attach the Car Platform to the elevator Sling. When complete, Platform should be centered between the styles.

**OPENING QUALITY DOORS AROUND THE WORLD** 