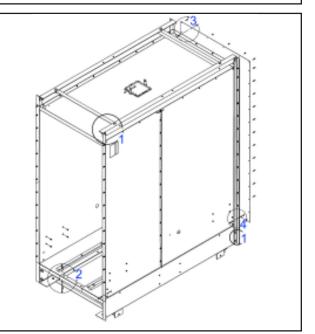

## Step 2

**CAR ENCLOSURE**: (Perform this Step only if Car Enclosure is not Pre-Assembled by Courion) Install the Car Enclosure and Caster Guides to the Platform.

Your COURION Car Enclosure has been shipped in four (4) pieces, including two (2) side panels, one (1) rear panel (unless the car is front and rear load), and one (1) canopy. Each piece is numbered. There is a corresponding number on the Platform.

■ Using the fasteners found in the **Car Assembly Hardware Kit**, attach the two (2) side panels to the Platform. **See Figures 1 & 2.** 

Attach the Canopy to the side panels. See Figure 3.

■ When applicable, attach the Back Panel to the side panels and canopy. **See Figure 4.** 

Attach the Car Top Brackets to the Stiles at the top of the Car Enclosure and secure.

**OPENING QUALITY DOORS AROUND THE WORLD** 