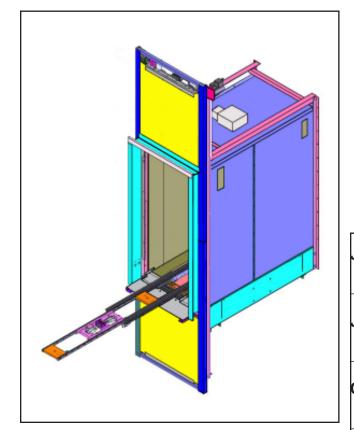

## Step 2

**CAR ENCLOSURE**: (Perform this Step only if Car Enclosure is not Pre-Assembled by Courion) Install the Car Enclosure and Caster Guides to the Platform.

Your COURION Car Enclosure has been shipped in four (4) pieces, including two (2) side panels, one (1) rear panel (unless the car is front and rear load), and one (1) canopy. Each piece is numbered. There is a corresponding number on the Platform.