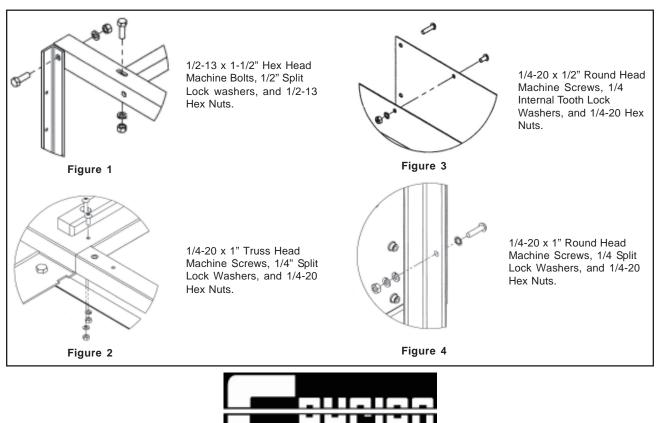

■ Using the fasteners found in the **Car Assembly Hardware Kit**, attach the two (2) side panels to the Platform. **See Figures 1 & 2.** 

Attach the Canopy to the side panels. See Figure 3.

■ When applicable, attach the Back Panel to the side panels and canopy. **See Figure 4.** 