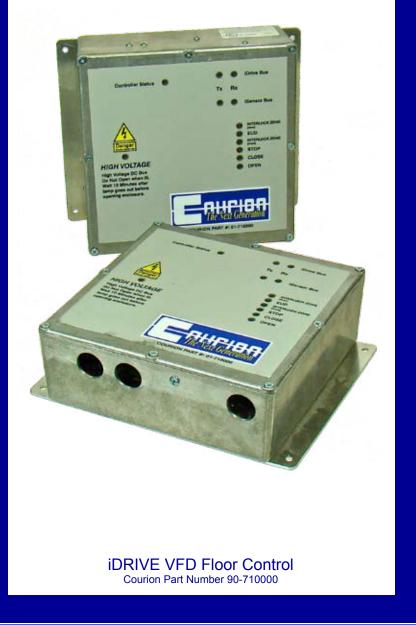

## **iDRIVE** VFD Floor Control

No more slamming and jarring Freight Elevator Doors! Your COURION Doors will run smoothly and quietly every time.

**SMOOTH OPERATION** - The iDRIVE VFD Floor Control provides floor specific variable frequency drive control to COURION's door motors. The iDRIVE VFD Floor Control's variable frequency technology guarantees the smooth and quiet operation of your freight hoistway doors every time.

**DIAGNOSTIC DISPLAY** - The iDRIVE VFD Floor Control is equipped with eleven (11) LED indicator lights that provide instant feedback to the field mechanic. With just one look, a mechanic can identify and correct any electrical problem associated with the COURION equipment.

**EASY TO INSTALL** - The iDRIVE VFD Floor Control mounts directly to your hoistway wiring trough. Simply attach the COURION Serial CANbus Communication Cable to the iDRIVE and you are ready to go.

3044 Lambdin Ave. St. Louis, Missouri 63115 1-800-533-5760 1-314-533-5700 1-314-533-5720 (fax) e-mail: sales@couriondoors.com The Next Generation of Freight Elevator Doors