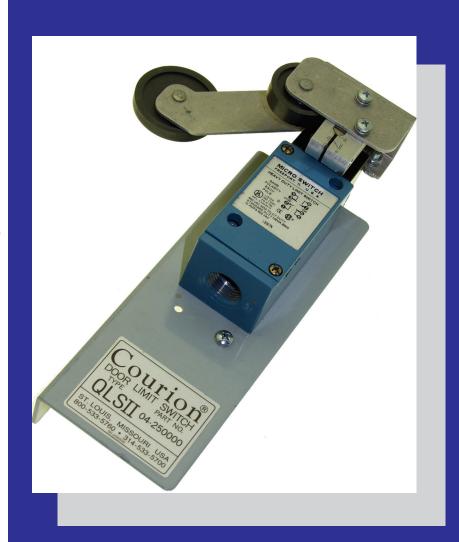

## **"QLS II" Limit Switch**

Courion's new QLS II Limit Switch cuts installation time in half - one switch handles both the Door Open and Door Closed function.

**Dust, oil and moisture resistant**. Commercially available NEMA 4, 12 & 13 contact is standard.

Adjusts quickly and stays adjusted. All adjustments to the cams and contact can be easily made from the upper door panel.

**Rugged**. Heavy-duty design guarantees years of trouble free operation.

**Readily Available.** Utilizes commercially available contact.

Call Courion today for more information regarding Courion's new "QLS II" Limit Switch.

Courion Part Number 04-250000

3044 Lambdin Ave. St. Louis, Missouri 63115 1-800-533-5760 1-314-533-5700 1-314-533-5720 (fax) e-mail: Sales@CourionDoors.com