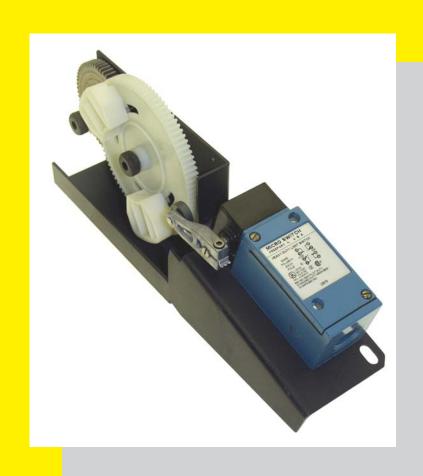

## **Geared Limit Switch**

Ready to replace that old rotary gate limit switch? We have your answer introducing the new "Q" Styled Geared Limit Switch by Courion.

Fast, Easy Installation. The "Q" Styled Gate Limit Switch mounts as a single piece on top of the Courion gate column. Two pre-drilled mounting holes are provided.

**Dust, Oil and Moisture Resistant.** Commercially available NEMA 4, 12 & 13 contact is standard.

Adjusts Quickly and Stays Adjusted. All adjustments to the cams and contact can be easily made from the top of the car enclosure.

Well designed. Steel to steel and delrin to delrin gearing - no more traveling nuts or micro switches.

Call Courion today for more information regarding Courion's new "Q" Styled Geared Limit Switch.

3044 Lambdin Ave. St. Louis, Missouri 63115 1-800-533-5760 1-314-533-5700 1-314-533-5720 (fax)