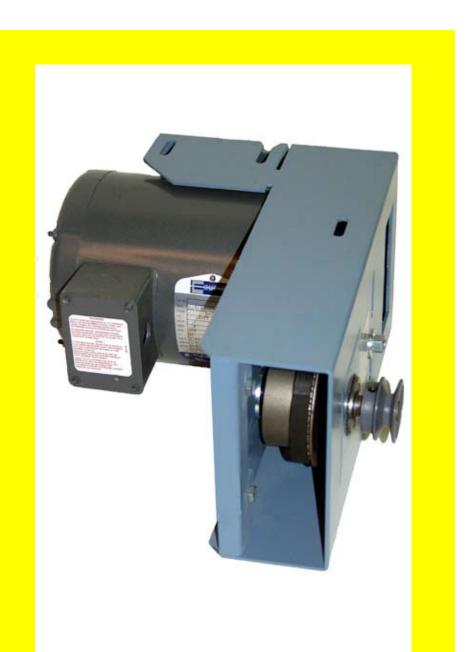

## **Gate Drive Unit**

COURION's "Next Generation" of freight elevator gates eliminates parts, improves performance and durability, and substantially reduces installation time. The "Q" Style Gate Drive Unit is part of COURION's new generation of freight elevator door equipment.

**EASY TO INSTALL**. The "Q" Style Gate Drive Unit was designed for easy installation. The Gate Drive Unit mounts at the top of the Gate Column using three (3) bolts in predrilled mounting slots. A belt tensioner allows for easy adjustment.

**RUGGED**. The "Q" Style Gate Drive Unit combines the reliability of Courion's torque gate motor, with a heavy duty steel frame and sealed ball bearings, to create a Gate Drive Unit that has no equal in the industry.